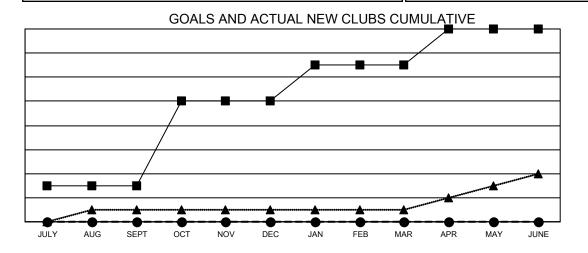

## GMT MONTHLY MEMBERSHIP PROGRESS REPORT

Multiple District A

Results as of: 11/30/2024

**LOCATION: ONTARIO** 

**GMT CA 2** Clubs Members **RESULTS FOR 2024-2025 RESULTS FOR 2024-2025 NEW CLUB GOAL NEW CLUBS DROPPED CLUBS** MEMBER GROWTH NET MEMBER GROWTH DROPPED QUARTER QUARTER **GOAL ACTUAL** MEMBERS ACTUAI (including transfers) 3 0 245 383 294 JULY/AUG/SEPT JULY/AUG/SEPT 0 0 256 309 259 OCT/NOV/DEC OCT/NOV/DEC 0 0 3 365 0 0 JAN/FEB/MAR JAN/FEB/MAR

APR/MAY/JUNE

304

0

0

3

■ - CURRENT YEAR GOALS FOR NEW CLUBS

0

- CURRENT YEAR ACTUAL NEW CLUBS

- LAST YEAR ACTUAL NEW CLUBS

0