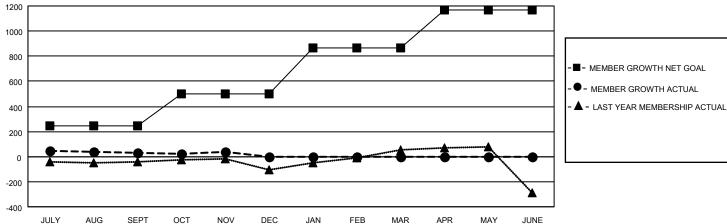

## GOALS AND ACTUAL MEMBERS CUMULATIVE

| DROPPED CLUBS: 1 |     |
|------------------|-----|
| DROPPED MEMBERS  |     |
| DECEASED         | 66  |
| CLUB CANCELLED   | 0   |
| OTHER            | 479 |
| TOTAL            | 545 |